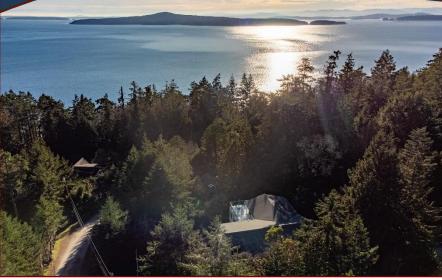

## Beautiful Ocean View Home!

4826 Cannon Cres

This 4-bedroom, 4-bathroom home is in a quiet area of Magic Lake. Lovely ocean views from the large decks, with private alcoves off the bedrooms. Large natural gardens with walkways leading up to the home. Paved driveway has lots of room for an RV and all your toys. There are hardwood floors throughout and two bathrooms on each floor. Rental income built in or save the suite for your art studio/family when they come to visit. This home was a successful B&B at one time, with four separate entrances. Open plan kitchen/dining room with plentiful cupboard and counter space leading you into the Cathedral ceilinged living room. Fully fenced with cedar, maple, and arbutus in this parklike setting. Around the corner from the Magic Lake Swimming Hole. This fabulous property would make a perfect B&B.