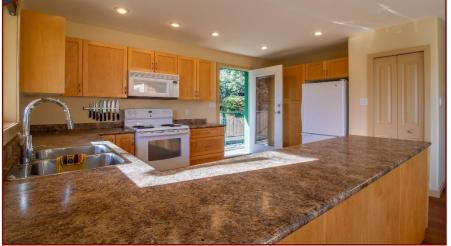

## Beautiful Ocean View Home!

4826 Cannon Cres

This 4-bedroom, 4-bathroom home is in a quiet area of Magic Lake. Lovely ocean views from the large decks, with private alcoves off the bedrooms. Large natural gardens with walkways leading up to the home. Paved driveway has lots of room for an RV and all your toys. There are hardwood floors throughout and two bathrooms on each floor. Rental income built in or save the suite for your art studio/family when they come to visit. This home was a successful B&B at one time, with four separate entrances. Open plan kitchen/dining room with plentiful cupboard and counter space leading you into the Cathedral ceilinged living room. Fully fenced with cedar, maple, and arbutus in this parklike setting. Around the corner from the Magic Lake Swimming Hole. This fabulous property would make a perfect B&B.