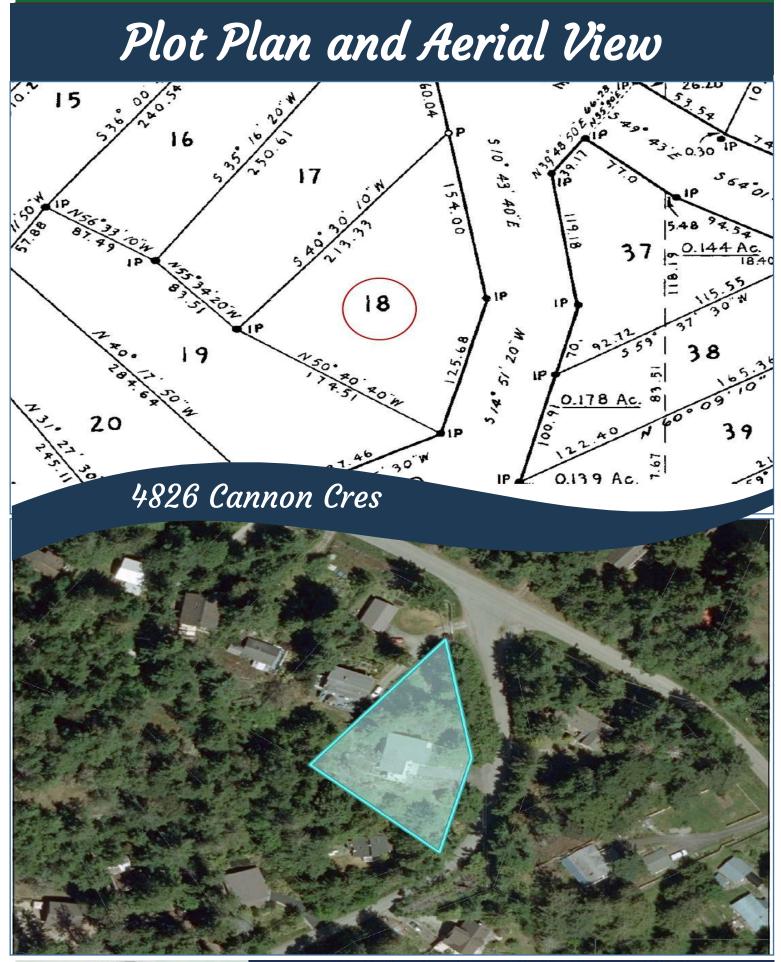

## 4826 Cannon Cres

Dockside Realty

**Year Built (est):** 1976 **Lot Acres:** 0.54

Bedrooms: 4

Bathrooms: 4

*Fin SqFt:* 2,700 *Unfinished:* 580

**Bsmt:** Crawl space, partially finished

Water: Municipal

Waste: Sewer

Detached studio Workshop - None *Foundation:* Concrete Poured

Roof: Asphalt shingle

Ext Fin: Wood

*Heat:* Electric, heat pump, propane

**FP Location:** Living room, propane

- Lot Features:
- Ocean views
- Fully fenced
- B&B potential
- Quiet area across

from Magic Lake

- Access to Thieves Bay marina & tennis courts.

Pender Island • Saturna Island • Vancouver Island www.DocksideRealty.ca info@DocksideRealty.ca • 250-629-3383